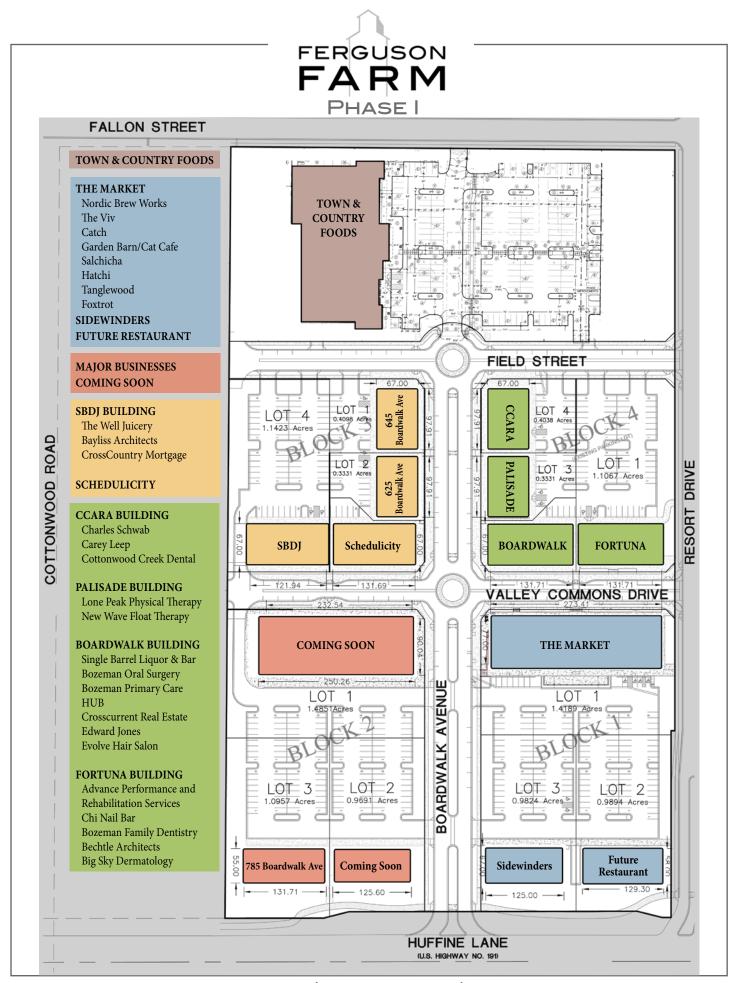

## **BOZEMAN INFILL**

Ferguson Farm is a B2 zoned development within the city limits of Bozeman. It is located on the north side of Huffine Lane between Cottonwood Road and Ferguson Avenue. This infill development is conveniently located near the fastest growing and highest density west end residential neighborhoods. All roads and infrastructure are built to ADA standards with a focus on bicycle and pedestrian friendliness. Phase I is helping business owners in Bozeman expand, creating hundreds of jobs and a sense of community. As Bozeman grows, so does Ferguson Farm. Opportunities are now available in Phase II.