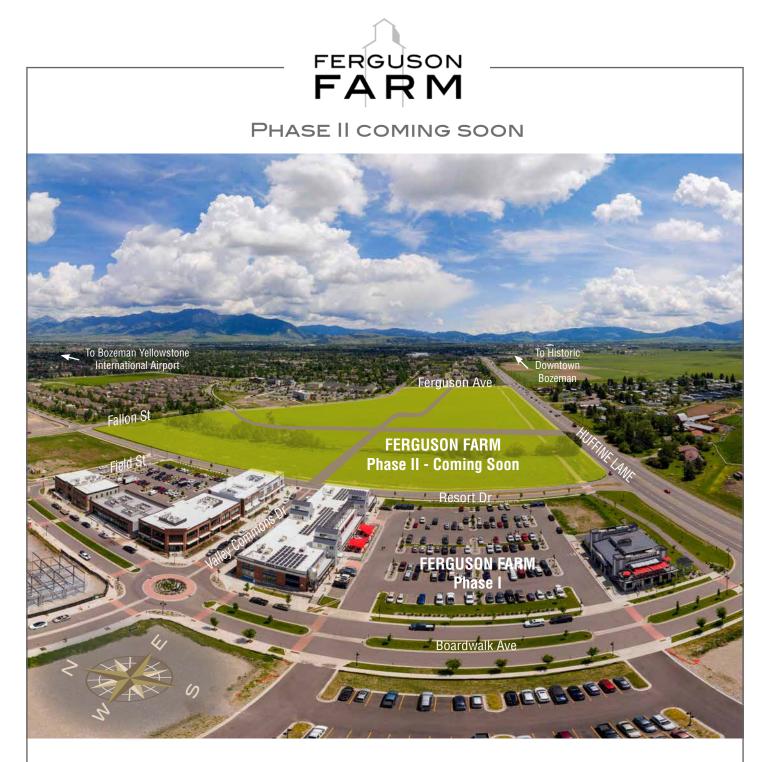

## **BOZEMAN INFILL**

Ferguson Farm is a B2 zoned development within the city limits of Bozeman. It is located on the north side of Huffine Lane between Cottonwood Road and Ferguson Avenue. This infill development is conveniently located near the fastest growing and highest density west end residential neighborhoods. All roads and infrastructure are built to ADA standards with a focus on bicycle and pedestrian friendliness. Phase I is helping business owners in Bozeman expand, creating hundreds of jobs and a sense of community. As Bozeman grows, so does Ferguson Farm. Opportunities are now available in Phase II.